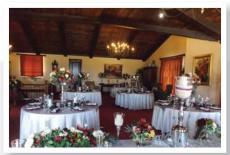

#### BLUE CRANE

Maximum 120 Guests Fully Stocked Cash Bar

TRIPLE TWIGS

Maximum 60 Guests Fully Stocked Cash Bar

THE LOUNGE

Maximum 80 Guests Fully Stocked Cash Bar

| Ιh | İS | inc | ludes: |
|----|----|-----|--------|

☐ Ten Seater round tables with standard with table cloths ☐ Registry table with white table linen

☐ Gift table ☐ Cake table with white overlay ☐ White linen serviettes ☐ DJ table and white table linen

☐ Chairs ☐ Standard wine and champagne glasses

☐ Cutlery ☐ Crockery (plates, side plates and dessert bowls)

☐ Service staff - bar and waiter staff

☐ Secure parking

☐ Complimentary dance floor in the foyer

☐ Venue Hire until 12 am - Standard charge per hour thereafter