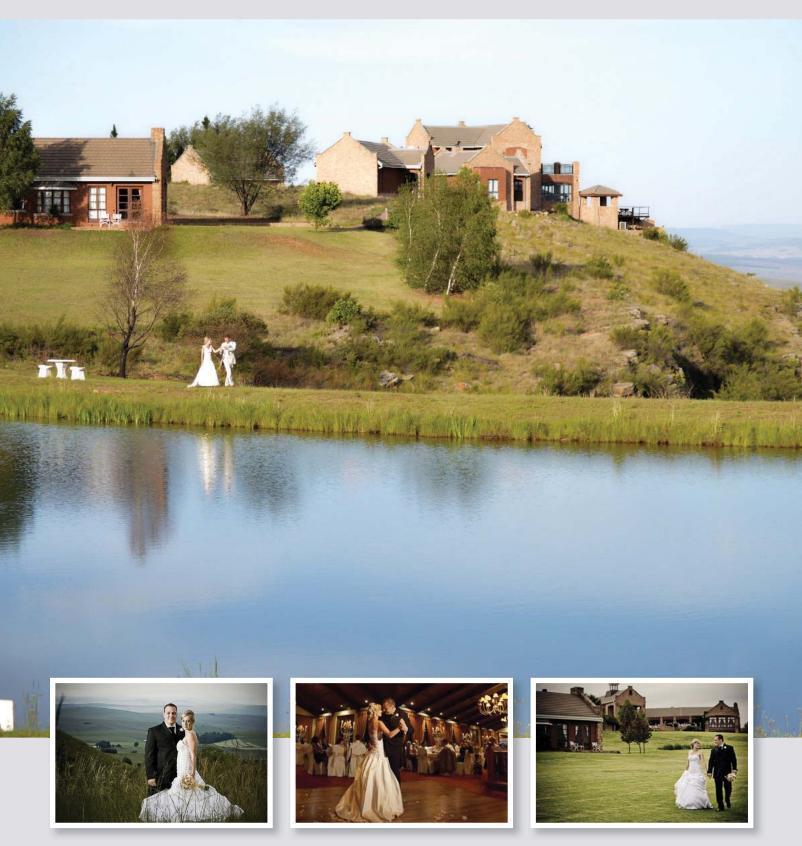

## LAKESIDE VENUE

#### Maximum 120 Guests

Nestled alongside a dramatic lake with rolling hills as a backdrop, this location combines some of the most spectacular elements of nature with a beautiful outdoor inspired venue.