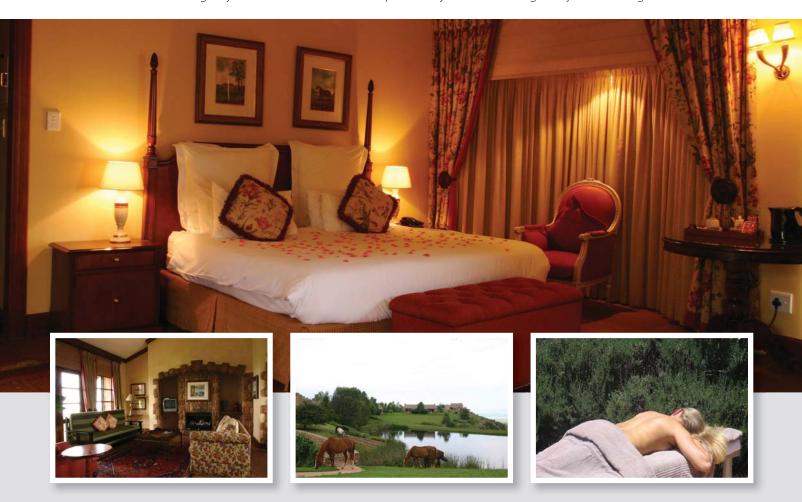

## HOTEL

### STANDARD

Gooderson Kloppenheim Country Estate Hotel boasts a compliment of 14 Lakeside Suites, 20 Twin Estate Rooms, and 10 Self-catering Units and can accommodate up to 104 guests per night.

Both Standard and Deluxe rates are available to your guests on request.

## HONEYMOON SUITE

Should you book your special day at Gooderson Kloppenheim Country Estate Hotel we will give you Lakeside Suite on a complimentary basis on the night of your wedding.

### LAVITA SPA

Lavita Spa is situated on the property for your convenience. Please enquire to view the treatment menu.